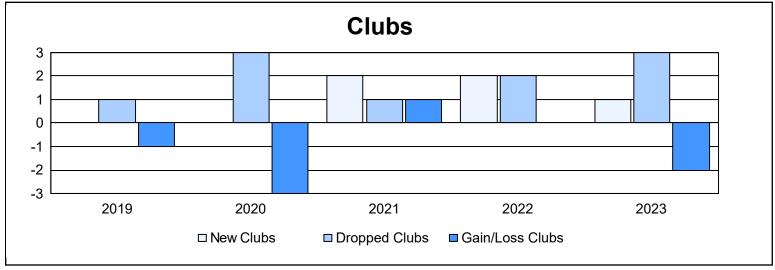

District 5M 9 As of June 2023 Cumulative

| Year      | New<br>Clubs | Dropped<br>Clubs | Gain/<br>Loss<br>Clubs | New<br>Members | Charter<br>Members | Reinstate<br>Members | Transfer<br>Members | Total<br>Member<br>Added | Total<br>Members<br>Dropped | Gain/<br>Loss<br>Members |
|-----------|--------------|------------------|------------------------|----------------|--------------------|----------------------|---------------------|--------------------------|-----------------------------|--------------------------|
| 2018-2019 | 0            | 1                | -1                     | 152            | 3                  | 17                   | 11                  | 183                      | 264                         | -81                      |
| 2019-2020 | 0            | 3                | -3                     | 153            | 11                 | 15                   | 24                  | 203                      | 298                         | -95                      |
| 2020-2021 | 2            | 1                | 1                      | 139            | 75                 | 13                   | 20                  | 247                      | 250                         | -3                       |
| 2021-2022 | 2            | 2                | 0                      | 206            | 63                 | 9                    | 16                  | 294                      | 262                         | 32                       |
| 2022-2023 | 1            | 3                | -2                     | 153            | 24                 | 6                    | 5                   | 188                      | 300                         | -112                     |
| Average   | 1            | 2                | -1                     | 161            | 35                 | 12                   | 15                  | 223                      | 275                         | -52                      |